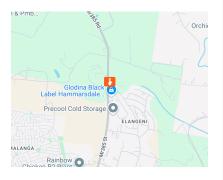

## Hammarsdale Best Location 6 Ha

This property is situated in arguably the best location in Hammarsdale, being on the Main Rd (MR 385), less than 3km from the new N3 Interchange, directly opposite Glodina and in close proximity to Keystone Park with Mr Price, Ackermans, PEP, etc. The corner site, on the main road, also offers great visibility and the property has a nice outlook. It is roughly 13 Ha but only about half is usable - The balance is Dmoss/ environmental reserve. It does however, provide an attractive buffer between the development and the neighbouring residential properties and permits a higher bulk on the