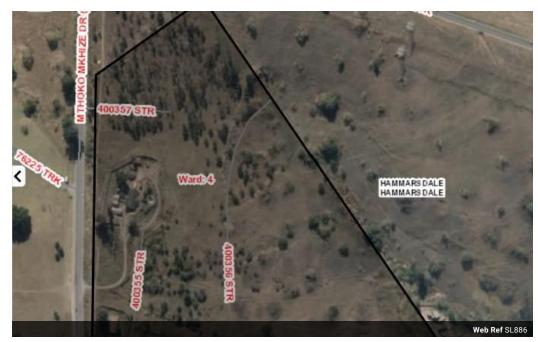

## Hammarsdale Best Location 6 Ha

This property is situated in arguably the best location in Hammarsdale, being on the Main Rd (MR 385), less than 3km from the new N3 Interchange, directly opposite Glodina and in close proximity to Keystone Park with Mr Price, Ackermans, PEP, etc. The corner site, on the main road, also offers great visibility and the property has a nice outlook. It is roughly 13 Ha but only about half is usable - The balance is Dmoss/ environmental reserve. It does however, provide an attractive buffer between the development and the neighbouring residential properties and permits a higher bulk on the