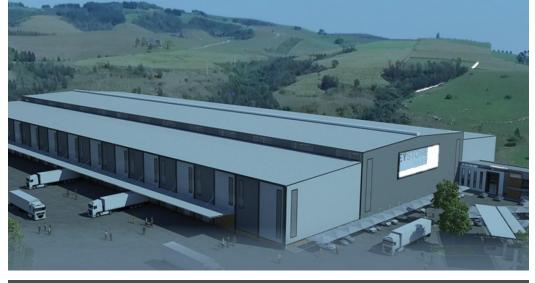

## R95 per m<sup>2</sup>

Gross Monthly Rental R475,000 Excl. VAT

Great Logistics Warehouse in Keystone

Yes

This magnificent logistics park located alongside the N3 interchange will certainly improve your efficiency. Sizes and other options designed to suit your specification.

## Features

Zoning Industrial

Interior Power 3 Phase **Sizes** Floor Size Building Height

5,000m² 18m

Extras

Designed to your specification. Up to 22m2 in height Can include Dock-Leveller and or On-Grade loading bays plus Loading Canopies, Hardstand, etc