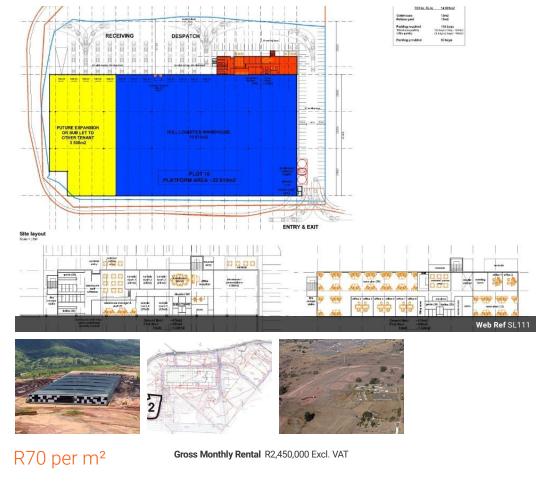

## TURNKEY LOGISTICS WAREHOUSE TO LET

35,000m<sup>2</sup> 53,297m<sup>2</sup>

15m

Have your own turnkey warehouse built in this state of the art Logistics Park. This site is perfectly situated for convenience as well as being out of the congestion. It could be aperfect turnkey option for your company if you are looking for a large warehouse to lease. At the entrance to the Keystone Industrial Park development and next door to the new Mr. Price Distribution Centre entrance. Easy access to the N3 Corridor!