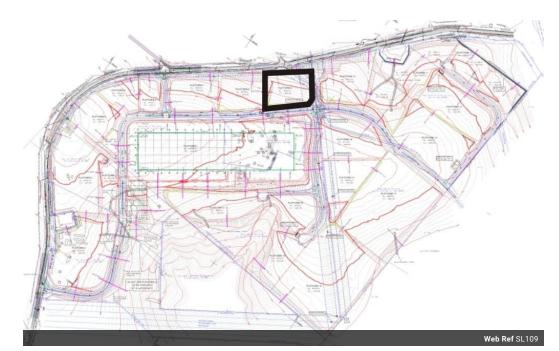

## 23000m2 in this Prime Industrial Precinct

Build your own warehouse in Keystone Logistics Park. This PRIME site, for convenience as well as being out of the congestion, is the PERFECT option for your company if you are looking to build a warehouse. Close to the entrance to the Keystone Industrial Park Development and next door to the new Mr. Price Distribution Centre entrance. Right on the Outer West N3 Corridor! Allow us to assist you.